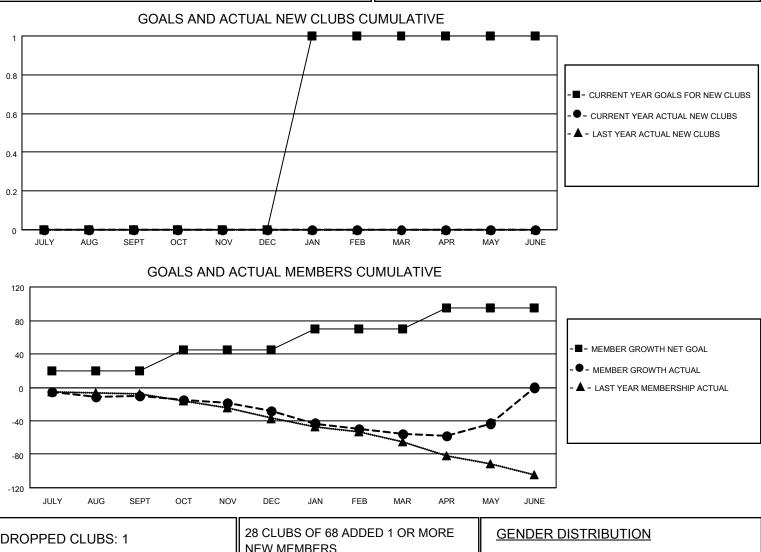

## LOCATION AUSTRALIA

District 201V2

Results as of: 5/31/2021

| Clubs                 |               |           |               | Members               |                        |                         |                                                    |  |  |
|-----------------------|---------------|-----------|---------------|-----------------------|------------------------|-------------------------|----------------------------------------------------|--|--|
| RESULTS FOR 2020-2021 |               |           |               | RESULTS FOR 2020-2021 |                        |                         |                                                    |  |  |
| QUARTER               | NEW CLUB GOAL | NEW CLUBS | DROPPED CLUBS | QUARTER               | BER GROWTH NET<br>GOAL | MEMBER GROWTH<br>ACTUAL | DROPPED<br>MEMBERS ACTUAL<br>(including transfers) |  |  |
| JULY/AUG/SEPT         | 0             | 0         | 0             | JULY/AUG/SEPT         | 20                     | 16                      | 20                                                 |  |  |
| OCT/NOV/DEC           | 0             | 0         | 0             | OCT/NOV/DEC           | 25                     | 18                      | 35                                                 |  |  |
| JAN/FEB/MAR           | 1             | 0         | 1             | JAN/FEB/MAR           | 25                     | 34                      | 54                                                 |  |  |
| APR/MAY/JUNE          | 0             | 0         | 0             | APR/MAY/JUNE          | 25                     | 37                      | 21                                                 |  |  |

| DROPPED CLUBS: 1 |     | 28 CLUBS OF 68 ADDED 1 OR MORE | GENDER DISTRIBUTION        |              |     |
|------------------|-----|--------------------------------|----------------------------|--------------|-----|
|                  |     | NEW MEMBERS                    | MALE                       | 930 (65.63%) |     |
|                  |     | J                              | FEMALE                     | 487 (34.37%) |     |
| DROPPED MEMBERS  |     |                                |                            |              |     |
| DECEASED         | 9   | CLICK HERE FOR CUMULATIVE      | TOTAL FAMILY UNIT MEMBERS  |              | 210 |
| CLUB CANCELLED 0 |     | MEMBERSHIP DATA                |                            |              | 105 |
| OTHER            | 120 |                                | FAMILY MEMBERS PAYING HALF |              | 105 |
| TOTAL            | 129 |                                | 5515                       |              |     |